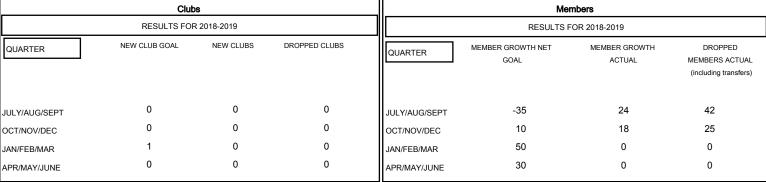

## GOALS AND ACTUAL NEW CLUBS CUMULATIVE

| DROPPED CLUBS: 0 |    |
|------------------|----|
| DROPPED MEMBERS  |    |
| DECEASED         | 14 |
| CLUB CANCELLED   | 0  |
| OTHER            | 53 |
| TOTAL            | 67 |

| 19 CLUBS OF 68 ADDED 1 OR MORE | i |
|--------------------------------|---|
| NEW MEMBERS                    | i |
|                                | i |
|                                |   |
|                                | i |