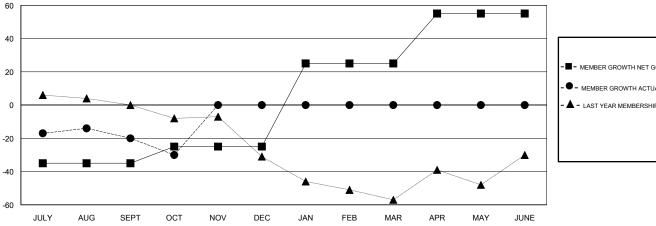

## GOALS AND ACTUAL MEMBERS CUMULATIVE

|   | - ■ - MEMBER GROWTH NET GOAL      |
|---|-----------------------------------|
|   | - • - MEMBER GROWTH ACTUAL        |
|   | - ▲ - LAST YEAR MEMBERSHIP ACTUAL |
|   |                                   |
|   |                                   |
| ı |                                   |